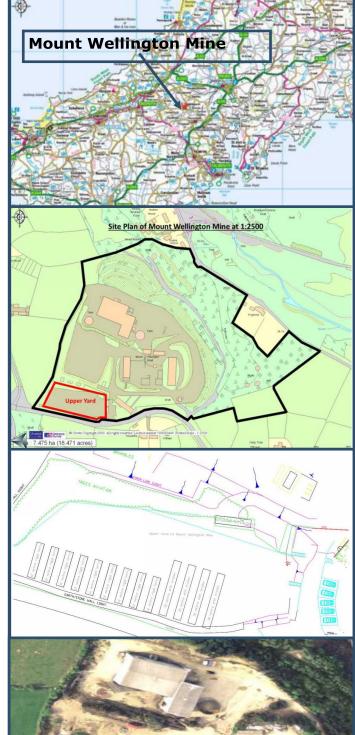

# <u>Locatio</u>n

Located just 3 miles South of the A30, Mount Wellington Mine, one of Cornwall's 'big 4' modern tin mines, is now a highly desirable redeveloped business park. Other occupiers have included Kensa Heat Pumps, Geoquip Marine, R-Eco, Wind Lens, Kraft Maus and Minus Engineering.

### <u>Disclaimer</u>

All drawings and maps are not to scale and for identification of the property only. They are not intended to show actual site boundaries and not guaranteed to be accurate.

Mount Wellington Mine Limited T:01872 862632