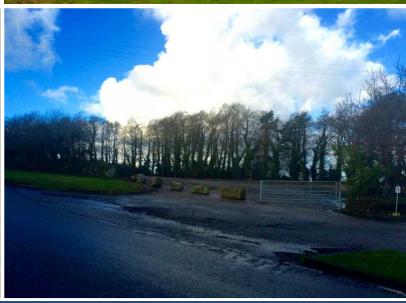

1 ACRE (APPROX) SECURE YARD—3 MILES FROM THE A30
FULLY SERVICED — ELECTRICITY, WATER, SEWAGE
CONCRETE BASE FOR PORTAKABIN OFFICE
PRIVATE, GATED YARD
COULD STORE AROUND 40 SHIPPING CONTAINERS OR 20 HGV

COULD STORE AROUND 40 SHIPPING CONTAINERS OR 20 HGV FLEXIBLE LEASE TERMS - AVAILABLE IMMEDIATELY £16,000 + VAT PER YEAR