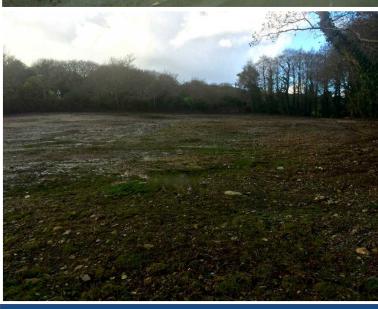

#### **Description**

An unused car park with a host of flexible uses, subject to planning consents that is convenient for the A30, Truro, Falmouth and Redruth. The yard is offered by way of a new proportional repairing and insuring lease.

#### Schedule of Accommodation

All areas and dimensions are approximate.

There is room for a Portakabin or shipping container type office with bathroom. There is parking for around 20 articulated lorries or 40 shipping containers.