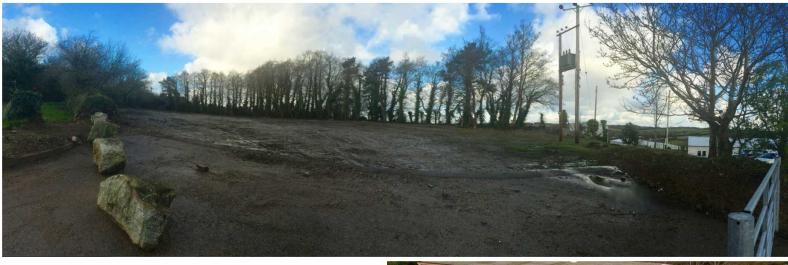

1 ACRE (APPROX) SECURE YARD—3 MILES FROM THE A30
FULLY SERVICED — ELECTRICITY, WATER, SEWAGE
CONCRETE BASE FOR PORTAKABIN OFFICE
PRIVATE, GATED YARD
COULD STORE AROUND 40 SHIPPING CONTAINERS OR 20 HGV

COULD STORE AROUND 40 SHIPPING CONTAINERS OR 20 HGV FLEXIBLE LEASE TERMS - AVAILABLE IMMEDIATELY £16,000 + VAT PER YEAR

#### **Description**

An unused car park with a host of flexible uses, subject to planning consents that is convenient for the A30, Truro, Falmouth and Redruth. The yard is offered by way of a new proportional repairing and insuring lease.

#### Schedule of Accommodation

All areas and dimensions are approximate.

There is room for a Portakabin or shipping container type office with bathroom. There is parking for around 20 articulated lorries or 40 shipping containers.