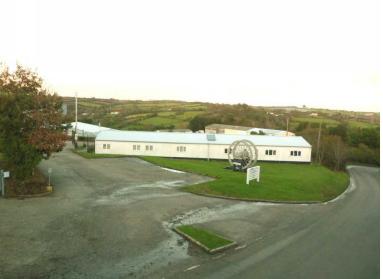

# <u>Locatio</u>n

Located just 3 miles South of the A30, Mount Wellington Mine, one of Cornwall's 'big 4' modern tin mines, is now a highly desirable redeveloped business park. Other occupiers have included Kensa Heat Pumps, Geoquip Marine, R-Eco, Wind Lens, Kraft Maus and Minus Engineering.